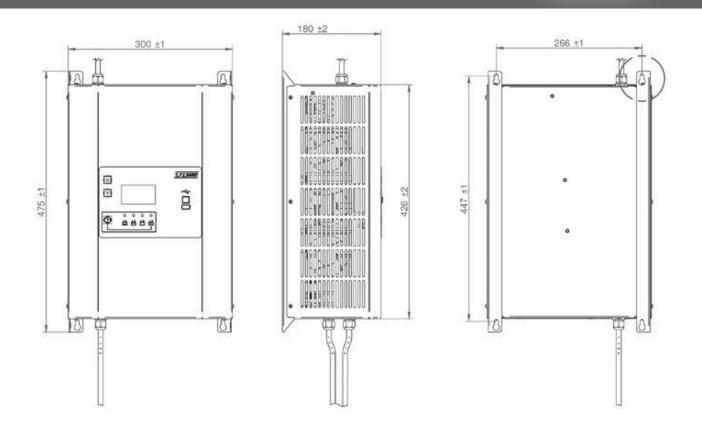

### Input Voltage: 110-120VAC

| Model          | DC Output<br>Voltage | DC Output<br>Current | Flooded 8-Hour AH<br>Range (C6) | Max AC<br>Input Current | Input Voltage                           |
|----------------|----------------------|----------------------|---------------------------------|-------------------------|-----------------------------------------|
| GREEN2         |                      |                      |                                 |                         | DIMs: 11.81" x 7.1" x 18.7" Wt.: 25 lbs |
| 24-GREEN2-2470 | 24V                  | 70A                  | 280AH-770AH                     | 25A                     | 120VAC, Single-phase                    |
| 24-GREEN2-3645 | 36V                  | 45A                  | 230AH-500AH                     | 25A                     | 120VAC, Single-phasee                   |
| 24-GREEN2-4840 | 48V                  | 40A                  | 170AH-440AH                     | 25A                     | 120VAC, Single-phase                    |