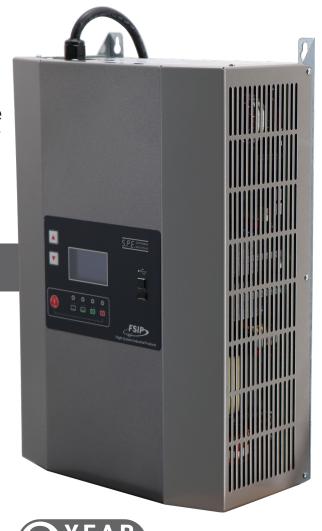

# GREEN SERIES SINGLE-PHASE INDUSTRIAL BATTERY CHARGER GREEN2

The **GREEN2** is a high-frequency, fully automatic 110 VAC charger for use with lead-acid or lithium batteries. The charger is multi-current configurable via front display and delivers over 90% high-energy efficiency. The **GREEN2** is enclosed in a durable steel case and is wall-mountable.

#### **FEATURES & BENEFITS:**

- DC output from 17- to 70-amps
- · Charge cycle begins as low as 2-volts
- Soft start charging cycle
- Available in 24-96 volts
- Suitable for flooded, AGM, gel traction, or lithium batteries
- Multi-current configurable via front display or USB A/B port
- USB port allows programming and download of last 300 charge cycles
- 8-foot AC cable / 10-foot DC cable
- Reverse polarity protection
- Wall-mountable